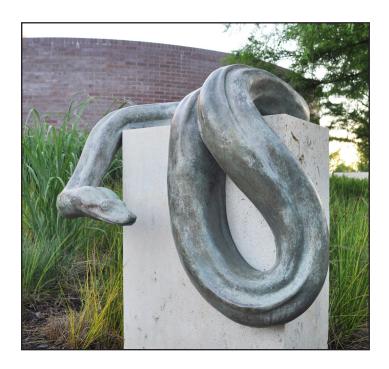

#### Can you pose it?

Pick an Art Garden sculpture, like *Sophie* (1990) by Tony Hochstetler, pictured to the left. See if you can pose in a similar shape. Up for a fun challenge? Try a more abstract sculpture that may require multiple poses.